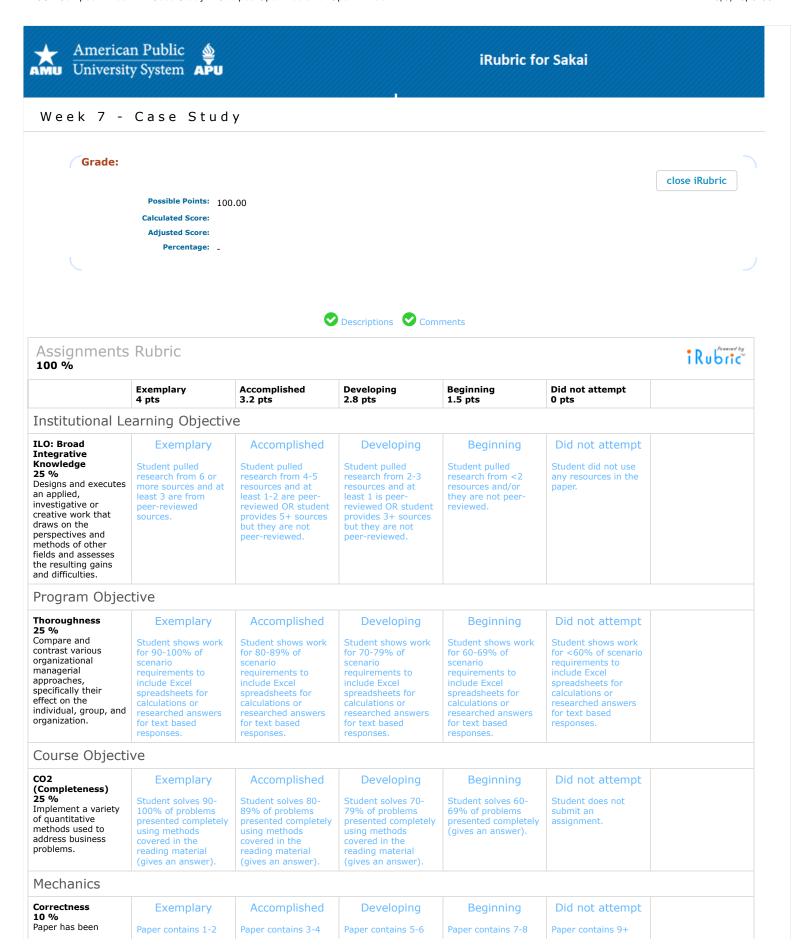

## Get Homework Help From Expert Tutor

**Get Help** 

| proofread for errors                                                                | errors in grammar/spelling.                                 | errors in grammar/spelling.                                  | errors in grammar/spelling.                                | errors in grammar/spelling.                              | errors in grammar/spelling.                                                               |  |
|-------------------------------------------------------------------------------------|-------------------------------------------------------------|--------------------------------------------------------------|------------------------------------------------------------|----------------------------------------------------------|-------------------------------------------------------------------------------------------|--|
| APA/Excel<br>10 %<br>Paper is in proper<br>APA format or Excel<br>is used correctly | Exemplary Paper contains 1-2 APA/Excel errors.              | Accomplished  Paper contains 3-4 APA errors OR Excel errors. | Developing  Paper contains 5-6 APA errors OR Excel errors. | Beginning Paper contains 7-8 APA errors OR Excel errors. | Did not attempt  Paper contains 9+ APA errors OR Excel errors OR paper was not submitted. |  |
| Paper length<br>5 %                                                                 | Exemplary  Paper meets the length requirement of 5-6 pages. | Accomplished Paper is 4-5 pages OR is over 7 pages.          | Developing Paper is 3-4 pages.                             | Beginning Paper is less than 3 pages.                    | Did not attempt Student did not submit a paper.                                           |  |