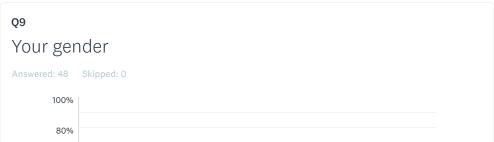

-----------|---------|--------|---------|--------------------|----|
| 011011619 716100 (1)  |         |        | 21.2070 |                    |    |
| Agree (2)             |         |        | 46.81%  |                    | 22 |
| Neutral (3)           |         |        | 17.02%  |                    | 8  |
| Disagree (4)          |         |        | 14.89%  |                    | 7  |
| Strongly Disagree (5) |         | 0.00%  |         | 0                  |    |
| TOTAL                 |         |        |         |                    | 47 |
| BASIC STATISTICS      |         |        |         | ?                  |    |
| Minimum               | Maximum | Median | Mean    | Standard Deviation |    |
| 1.00                  | 4.00    | 2.00   | 2.26    | 0.96               |    |









Powered by SurveyMonkey

Check out our sample surveys and create your own now!



## Get Homework Help From Expert Tutor

Get Help