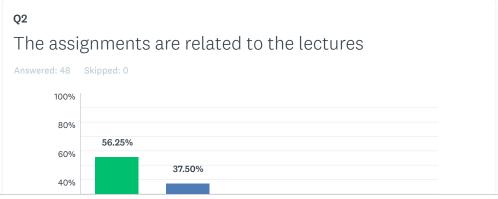

## College Student Satisfaction

Share Link

https://www.surveymonkey.com/re: COPY

Share Tweet G+ Share Share

48 responses

|                    | rongly<br>gree | Agree           | Neutral        | Disagre      | ee Strongly<br>Disagree |    |
|--------------------|----------------|-----------------|----------------|--------------|-------------------------|----|
| ANSWER CHOICES     | ;              |                 | RESPONS        | ES           |                         |    |
| Strongly Agree (1) |                | 56.25%          |                | 27           |                         |    |
| Agree (2)          |                |                 | 37.50%         |              | 18                      |    |
| Neutral (3)        |                |                 |                | 6.25%        |                         | 3  |
| Disagree (4)       |                |                 |                | 0.00%        |                         | 0  |
| Strongly Disagree  | (5)            |                 |                | 0.00%        |                         | 0  |
| TOTAL              |                |                 |                |              |                         | 48 |
| BASIC STATISTICS   | ;              |                 |                |              |                         | ?  |
| Minimum<br>1.00    |                | Maximum<br>3.00 | Median<br>1.00 | Mean<br>1.50 | Standard Deviation 0.61 |    |