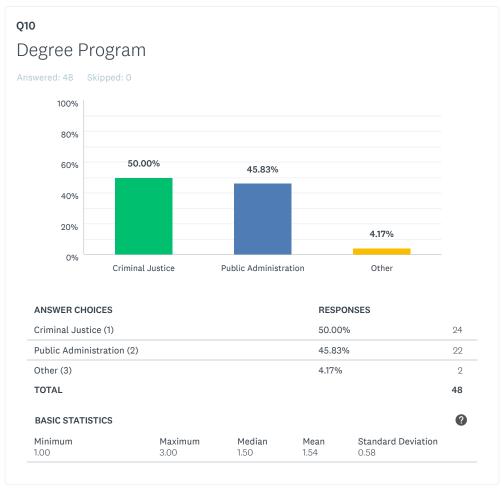

-------|---------|--------|---------|--------------------|----|
| 011011619 716100 (1)  |         |        | 21.2070 |                    |    |
| Agree (2)             |         |        | 46.81%  |                    | 22 |
| Neutral (3)           |         |        | 17.02%  |                    | 8  |
| Disagree (4)          |         |        | 14.89%  |                    | 7  |
| Strongly Disagree (5) |         | 0.00%  |         | 0                  |    |
| TOTAL                 |         |        |         |                    | 47 |
| BASIC STATISTICS      |         |        |         | ?                  |    |
| Minimum               | Maximum | Median | Mean    | Standard Deviation |    |
| 1.00                  | 4.00    | 2.00   | 2.26    | 0.96               |    |









Powered by SurveyMonkey

Check out our sample surveys and create your own now!



## Get Homework Help From Expert Tutor

Get Help