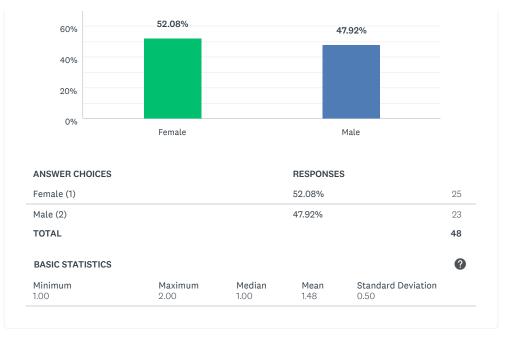

---------|---------|--------|---------|--------------------|----|
| 011011619 716100 (1)  |         |        | 21.2070 |                    |    |
| Agree (2)             |         |        | 46.81%  |                    | 22 |
| Neutral (3)           |         |        | 17.02%  |                    | 8  |
| Disagree (4)          |         |        | 14.89%  |                    | 7  |
| Strongly Disagree (5) |         | 0.00%  |         | 0                  |    |
| TOTAL                 |         |        |         |                    | 47 |
| BASIC STATISTICS      |         |        |         | ?                  |    |
| Minimum               | Maximum | Median | Mean    | Standard Deviation |    |
| 1.00                  | 4.00    | 2.00   | 2.26    | 0.96               |    |









Powered by SurveyMonkey

Check out our sample surveys and create your own now!



## Get Homework Help From Expert Tutor

Get Help