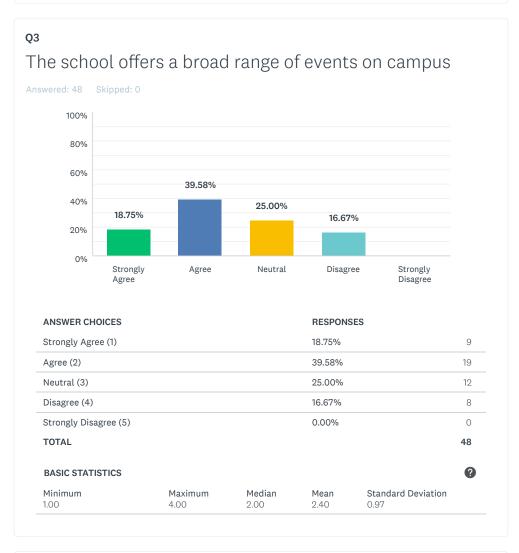

Q4
Number of schoolmates you consider personal friends

Answered: 48 Skipped: 0

Minimum Maximum Median Mean Standard Deviation
1.00 4.00 2.00 2.09 0.78

| Strongly Agree (1)    | 21.28%  |        | 10      |                    |    |
|-----------------------|---------|--------|---------|--------------------|----|
| 011011619 716100 (1)  |         |        | 21.2070 |                    |    |
| Agree (2)             |         |        | 46.81%  |                    | 22 |
| Neutral (3)           |         |        | 17.02%  |                    | 8  |
| Disagree (4)          |         |        | 14.89%  |                    | 7  |
| Strongly Disagree (5) |         | 0.00%  |         | 0                  |    |
| TOTAL                 |         |        |         |                    | 47 |
| BASIC STATISTICS      |         |        |         | ?                  |    |
| Minimum               | Maximum | Median | Mean    | Standard Deviation |    |
| 1.00                  | 4.00    | 2.00   | 2.26    | 0.96               |    |