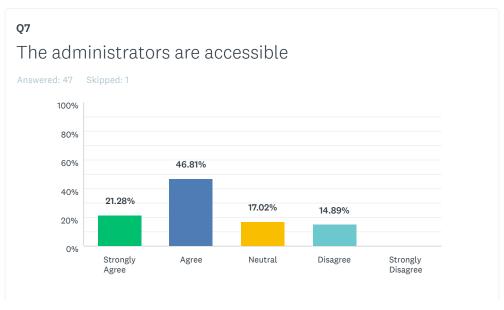

Q4
Number of schoolmates you consider personal friends

Answered: 48 Skipped: 0

Minimum Maximum Median Mean Standard Deviation
1.00 4.00 2.00 2.09 0.78

| Strongly Agree (1)    | 21.28%  |        | 10      |                    |    |
|-----------------------|---------|--------|---------|--------------------|----|
| 011011619 716100 (1)  |         |        | 21.2070 |                    |    |
| Agree (2)             |         |        | 46.81%  |                    | 22 |
| Neutral (3)           |         |        | 17.02%  |                    | 8  |
| Disagree (4)          |         |        | 14.89%  |                    | 7  |
| Strongly Disagree (5) |         | 0.00%  |         | 0                  |    |
| TOTAL                 |         |        |         |                    | 47 |
| BASIC STATISTICS      |         |        |         | ?                  |    |
| Minimum               | Maximum | Median | Mean    | Standard Deviation |    |
| 1.00                  | 4.00    | 2.00   | 2.26    | 0.96               |    |