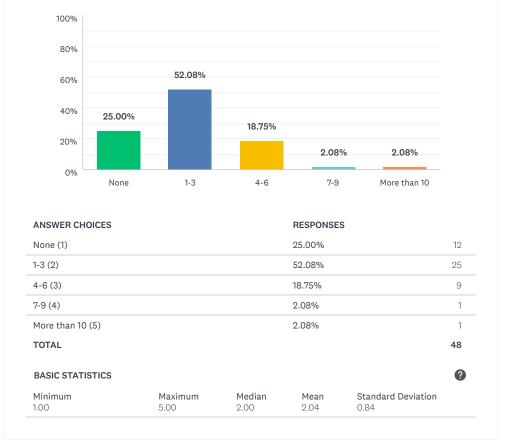

Q4
Number of schoolmates you consider personal friends

Answered: 48 Skipped: 0

Minimum Maximum Median Mean Standard Deviation
1.00 4.00 2.00 2.09 0.78

| Strongly Agree (1)    | 21.28%  |        | 10      |                    |    |
|-----------------------|---------|--------|---------|--------------------|----|
| 011011619 716100 (1)  |         |        | 21.2070 |                    |    |
| Agree (2)             |         |        | 46.81%  |                    | 22 |
| Neutral (3)           |         |        | 17.02%  |                    | 8  |
| Disagree (4)          |         |        | 14.89%  |                    | 7  |
| Strongly Disagree (5) |         | 0.00%  |         | 0                  |    |
| TOTAL                 |         |        |         |                    | 47 |
| BASIC STATISTICS      |         |        |         | ?                  |    |
| Minimum               | Maximum | Median | Mean    | Standard Deviation |    |
| 1.00                  | 4.00    | 2.00   | 2.26    | 0.96               |    |