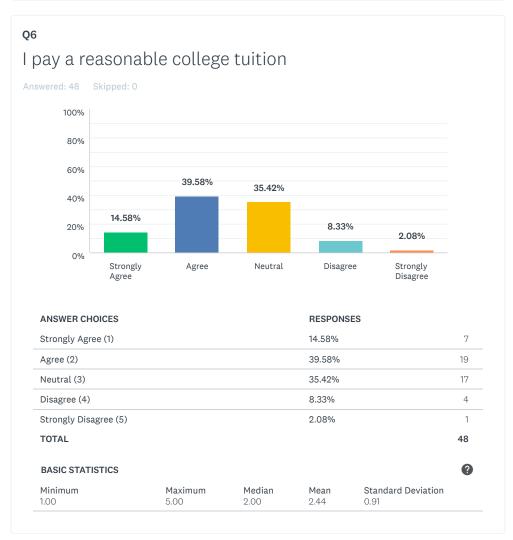

|                         | 3  |
| Disagree (4)       |                |                 |                | 0.00%        |                         | 0  |
| Strongly Disagree  | (5)            |                 |                | 0.00%        |                         | 0  |
| TOTAL              |                |                 |                |              |                         | 48 |
| BASIC STATISTICS   | ;              |                 |                |              |                         | ?  |
| Minimum<br>1.00    |                | Maximum<br>3.00 | Median<br>1.00 | Mean<br>1.50 | Standard Deviation 0.61 |    |



Q4
Number of schoolmates you consider personal friends

Answered: 48 Skipped: 0





Minimum Maximum Median Mean Standard Deviation
1.00 4.00 2.00 2.09 0.78





| Strongly Agree (1)    | 21.28%  |        | 10      |                    |    |
|-----------------------|---------|--------|---------|--------------------|----|
| 011011619 716100 (1)  |         |        | 21.2070 |                    |    |
| Agree (2)             |         |        | 46.81%  |                    | 22 |
| Neutral (3)           |         |        | 17.02%  |                    | 8  |
| Disagree (4)          |         |        | 14.89%  |                    | 7  |
| Strongly Disagree (5) |         | 0.00%  |         | 0                  |    |
| TOTAL                 |         |        |         |                    | 47 |
| BASIC STATISTICS      |         |        |         | ?                  |    |
| Minimum               | Maximum | Median | Mean    | Standard Dev