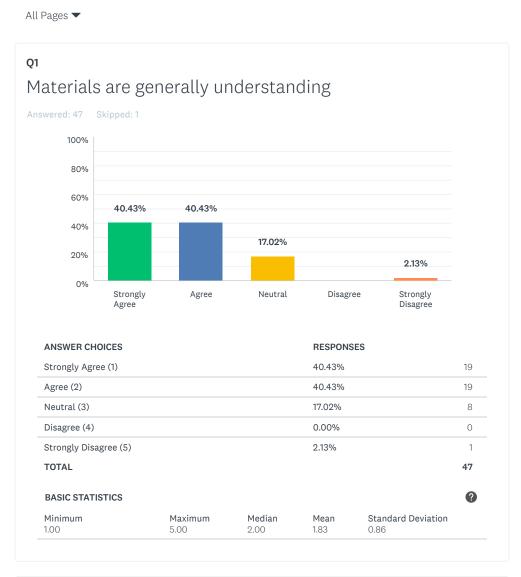

## College Student Satisfaction

Share Link

https://www.surveymonkey.com/re: COPY

Share Tweet G+ Share Share

48 responses

|                    | rongly<br>gree | Agree           | Neutral        | Disagre      | ee Strongly<br>Disagree |    |
|--------------------|----------------|-----------------|----------------|--------------|-------------------------|----|
| ANSWER CHOICES     | ;              |                 | RESPONS        | ES           |                         |    |
| Strongly Agree (1) |                | 56.25%          |                | 27           |                         |    |
| Agree (2)          |                |                 | 37.50%         |              | 18                      |    |
| Neutral (3)        |                |                 |                | 6.25%        |                         | 3  |
| Disagree (4)       |                |                 |                | 0.00%        |                         | 0  |
| Strongly Disagree  | (5)            |                 |                | 0.00%        |                         | 0  |
| TOTAL              |                |                 |                |              |                         | 48 |
| BASIC STATISTICS   | ;              |                 |                |              |                         | ?  |
| Minimum<br>1.00    |                | Maximum<br>3.00 | Median<br>1.00 | Mean<br>1.50 | Standard Deviation 0.61 |    |