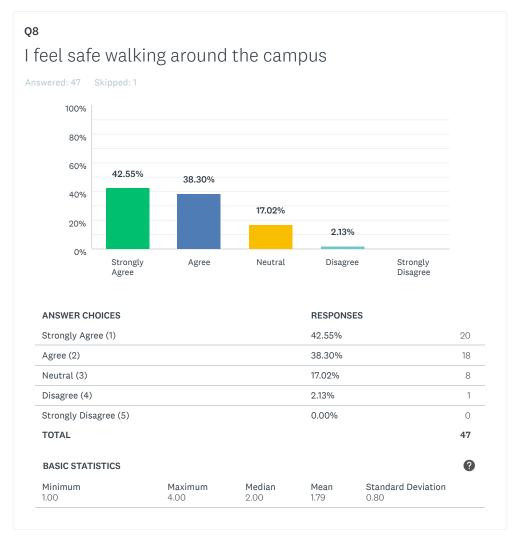

-------------|---------|--------|---------|--------------------|----|
| 011011619 716100 (1)  |         |        | 21.2070 |                    |    |
| Agree (2)             |         |        | 46.81%  |                    | 22 |
| Neutral (3)           |         |        | 17.02%  |                    | 8  |
| Disagree (4)          |         |        | 14.89%  |                    | 7  |
| Strongly Disagree (5) |         | 0.00%  |         | 0                  |    |
| TOTAL                 |         |        |         |                    | 47 |
| BASIC STATISTICS      |         |        |         | ?                  |    |
| Minimum               | Maximum | Median | Mean    | Standard Deviation |    |
| 1.00                  | 4.00    | 2.00   | 2.26    | 0.96               |    |









Powered by SurveyMonkey

Check out our sample surveys and create your own now!



## Get Homework Help From Expert Tutor

Get Help