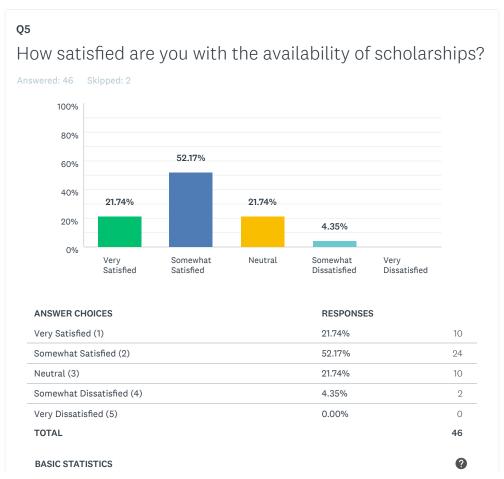

)        |                |                 |                | 6.25%        |                         | 3  |
| Disagree (4)       |                |                 |                | 0.00%        |                         | 0  |
| Strongly Disagree  | (5)            |                 |                | 0.00%        |                         | 0  |
| TOTAL              |                |                 |                |              |                         | 48 |
| BASIC STATISTICS   | ;              |                 |                |              |                         | ?  |
| Minimum<br>1.00    |                | Maximum<br>3.00 | Median<br>1.00 | Mean<br>1.50 | Standard Deviation 0.61 |    |



Q4
Number of schoolmates you consider personal friends

Answered: 48 Skipped: 0





Minimum Maximum Median Mean Standard Deviation
1.00 4.00 2.00 2.09 0.78





| Strongly Agree (1)    | 21.28%  |        | 10      |                    |    |
|-----------------------|---------|--------|---------|--------------------|----|
| 011011619 716100 (1)  |         |        | 21.2070 |                    |    |
| Agree (2)             |         |        | 46.81%  |                    | 22 |
| Neutral (3)           |         |        | 17.02%  |                    | 8  |
| Disagree (4)          |         |        | 14.89%  |                    | 7  |
| Strongly Disagree (5) |         | 0.00%  |         | 0                  |    |
| TOTAL                 |         |        |         |                    | 47 |
| BASIC STATISTICS      |         |        |         | ?