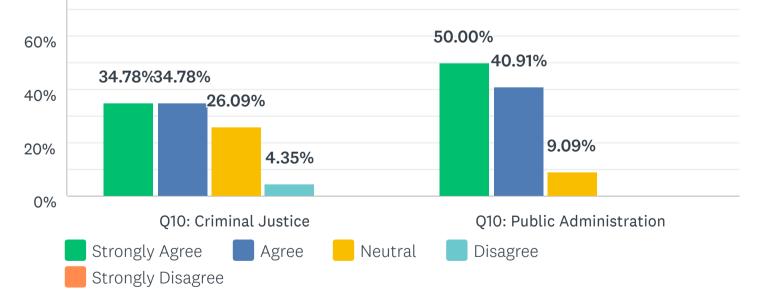

#### I feel safe walking around the campus

Answered: 45 Skipped: 1

|                      | STRONGLY<br>AGREE (1) | AGREE<br>(2)  | NEUTRAL<br>(3) | DISAGREE<br>(4) | STRONGLY<br>DISAGREE<br>(5) | TOTAL         |
|----------------------|-----------------------|---------------|----------------|-----------------|-----------------------------|---------------|
| Q10: Criminal        | <b>34.78%</b>         | <b>34.78%</b> | <b>26.09%</b>  | 4.35%           | <b>0.00%</b>                | <b>51.11%</b> |
| Justice              | 8                     | 8             | 6              | 1               | O                           | 23            |
| Q10: Public          | 50.00%                | <b>40.91%</b> | <b>9.09%</b>   | <b>0.00%</b>    | <b>0.00%</b>                | <b>48.89%</b> |
| Administration       | 11                    | 9             | 2              | 0               | 0                           | 22            |
| Total<br>Respondents | 19                    | 17            | 8              | 1               | 0                           | 45            |