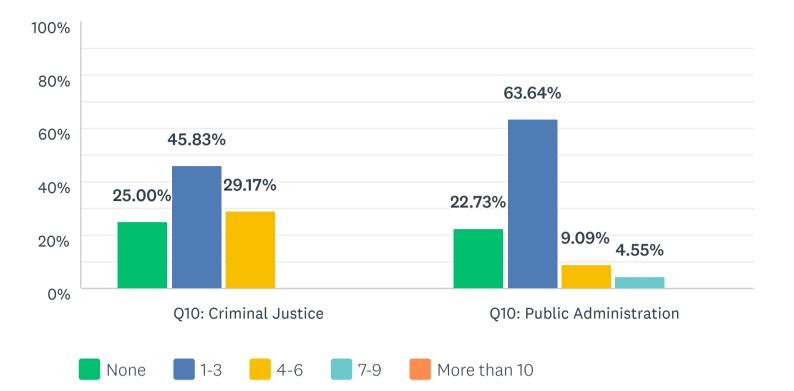

### Number of schoolmates you consider personal friends

**Q4** 

|                      | NONE<br>(1)   | 1-3 (2)       | 4-6<br>(3)    | 7-9<br>(4)   | MORE THAN<br>10 (5) | TOTAL         |
|----------------------|---------------|---------------|---------------|--------------|---------------------|---------------|
| Q10: Criminal        | <b>25.00%</b> | 45.83%        | <b>29.17%</b> | <b>0.00%</b> | <b>0.00%</b>        | <b>52.17%</b> |
| Justice              | 6             | 11            | 7             | 0            | 0                   | 24            |
| Q10: Public          | <b>22.73%</b> | <b>63.64%</b> | <b>9.09%</b>  | <b>4.55%</b> | <b>0.00%</b>        | <b>47.83%</b> |
| Administration       | 5             | 14            | 2             | 1            | 0                   | 22            |
| Total<br>Respondents | 11            | 25            | 9             | 1            | 0                   | 46            |