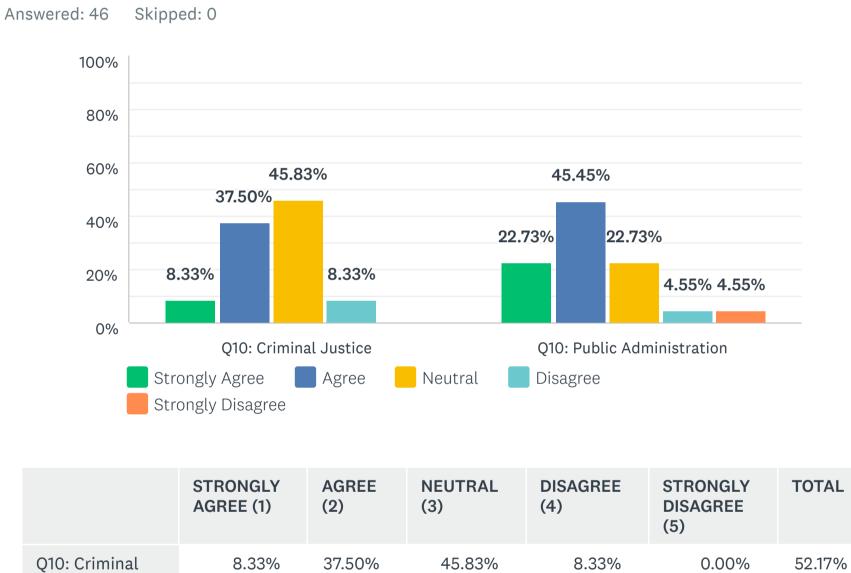

#### I pay a reasonable college tuition

| Justice                       | 2                  | 9                   | 11                 |        | 2          | 0                | 24                  |
|-------------------------------|--------------------|---------------------|--------------------|--------|------------|------------------|---------------------|
| Q10: Public<br>Administration | <b>22.73%</b><br>5 | <b>45.45%</b><br>10 | <b>22.73%</b><br>5 | 4.55%  | <b>4.5</b> | 5 <b>5%</b><br>1 | <b>47.83%</b><br>22 |
| Total<br>Respondents          | 7                  | 19                  | 16                 | (      | 3          | 1                | 46                  |
| BASIC STATISTICS              |                    |                     |                    |        |            |                  | ?                   |
|                               | MINIMUM            | MAXIMUM             | I N                | 1EDIAN | MEAN       |                  | NDARD               |
| Q10: Criminal<br>Justice      | 1.00               |                     | 4.00               | 3.00   | 2.54       |                  | 0.76                |
| Q10: Public<br>Administration | 1.00               |                     | 5.00               | 2.00   | 2.23       |                  | 1.00                |