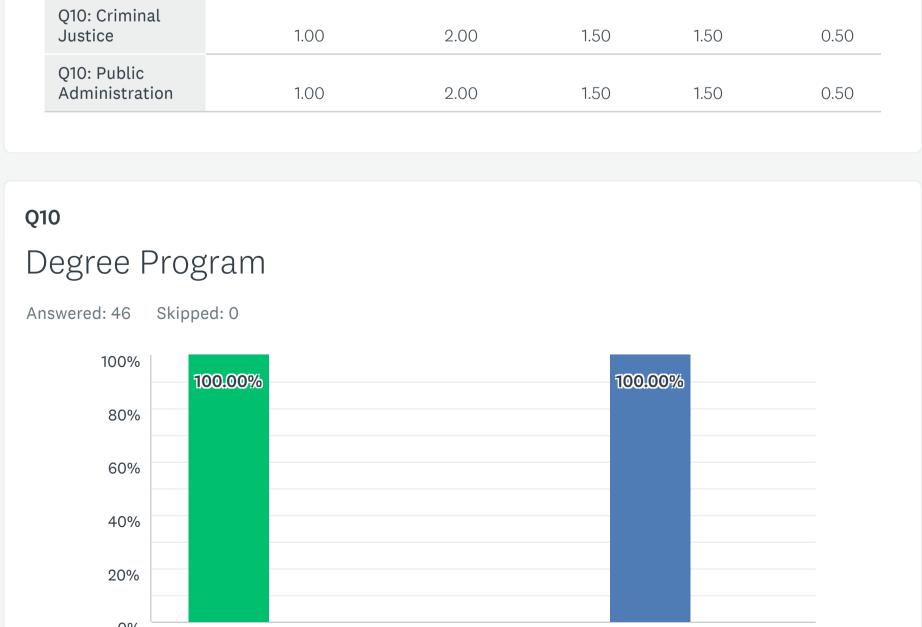

| 0% | Q10: Crimi       | nal Justice           | Q10: Public Administration |  |  |
|----|------------------|-----------------------|----------------------------|--|--|
| I  | Criminal Justice | Public Administration | Other                      |  |  |

|                      | CRIMINAL JUSTICE<br>(1) | PUBLIC<br>ADMINISTRATION (2) | OTHER<br>(3) | TOTAL         |
|----------------------|-------------------------|------------------------------|--------------|---------------|
| Q10: Criminal        | <b>100.00%</b>          | <b>0.00%</b>                 | <b>0.00%</b> | <b>52.17%</b> |
| Justice              | 24                      | 0                            | 0            | 24            |
| Q10: Public          | 0.00%                   | <b>100.00%</b>               | <b>0.00%</b> | <b>47.83%</b> |
| Administration       | 0                       | 22                           | O            | 22            |
| Total<br>Respondents | 24                      | 22                           | 0            | 46            |