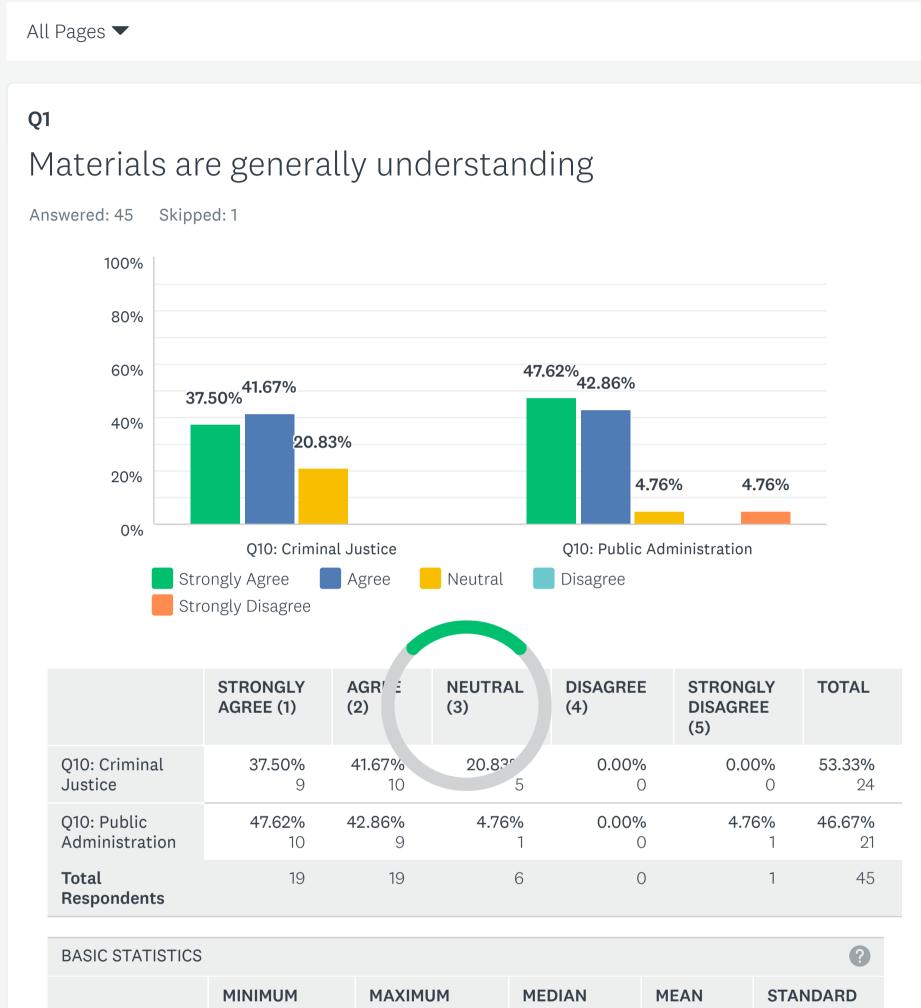

#### The administrators are accessible

Answered: 45 Skipped: 1

|                      | STRONGLY<br>AGREE (1) | AGREE<br>(2)  | NEUTRAL<br>(3) | DISAGREE<br>(4) | STRONGLY<br>DISAGREE<br>(5) | TOTAL         |
|----------------------|-----------------------|---------------|----------------|-----------------|-----------------------------|---------------|
| Q10: Criminal        | <b>25.00%</b>         | <b>45.83%</b> | <b>20.83%</b>  | <b>8.33%</b>    | <b>0.00%</b>                | <b>53.33%</b> |
| Justice              | 6                     | 11            | 5              | 2               | O                           | 24            |
| Q10: Public          | <b>19.05%</b>         | 52.38%        | <b>4.76%</b>   | <b>23.81%</b>   | <b>0.00%</b>                | <b>46.67%</b> |
| Administration       | 4                     | 11            | 1              | 5               | O                           | 21            |
| Total<br>Respondents | 10                    | 22            | 6              | 7               | 0                           | 45            |