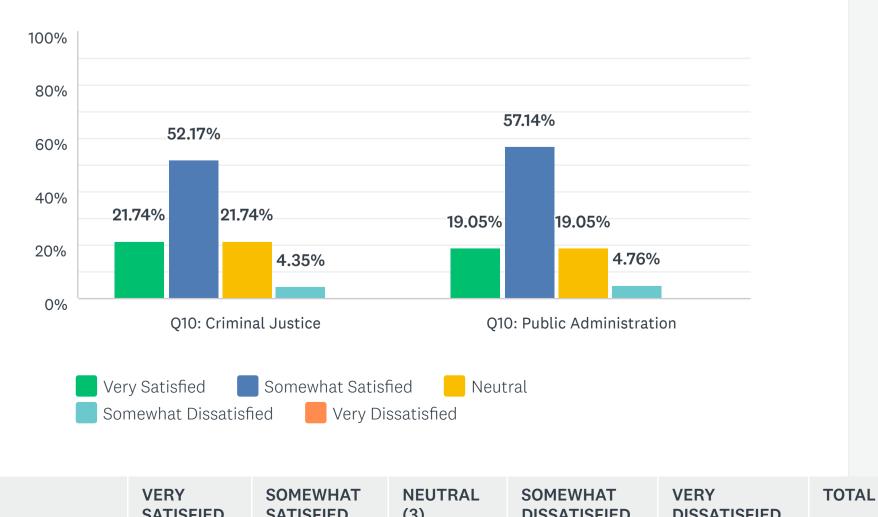

#### How satisfied are you with the availability of scholarships?

|                      | (1)           | (2)           |               | (4)          | (5)          |               |
|----------------------|---------------|---------------|---------------|--------------|--------------|---------------|
| Q10: Criminal        | <b>21.74%</b> | <b>52.17%</b> | <b>21.74%</b> | 4.35%        | <b>0.00%</b> | <b>52.27%</b> |
| Justice              | 5             | 12            | 5             | 1            | 0            | 23            |
| Q10: Public          | <b>19.05%</b> | <b>57.14%</b> | <b>19.05%</b> | <b>4.76%</b> | 0.00%        | <b>47.73%</b> |
| Administration       | 4             | 12            | 4             | 1            | 0            | 21            |
| Total<br>Respondents | 9             | 24            | 9             | 2            | 0            | 44            |