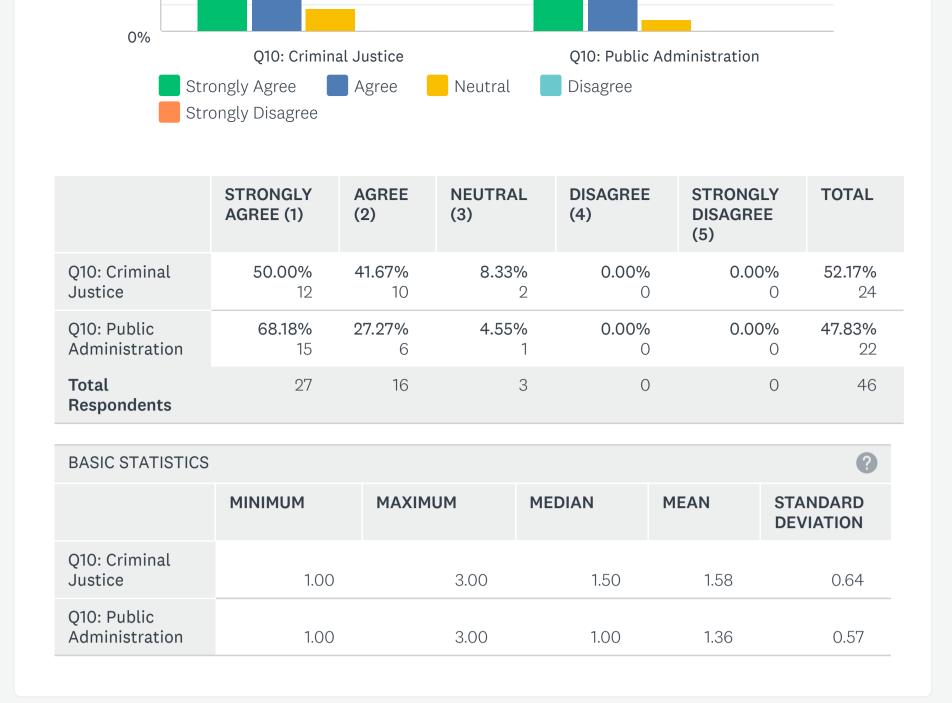

# Get Homework Help From Expert Tutor

Get Help



## **College Student Satisfaction**



| Q10: Criminal<br>Justice 1.00 3.00 2.00 1.83 0.75   Q10: Public |                               |      |      |      |      | DEVIATION |
|-----------------------------------------------------------------|-------------------------------|------|------|------|------|-----------|
| Q10: Public                                                     |                               | 1.00 | 3.00 | 2.00 | 1.83 | 0.75      |
| Administration1.005.002.001.710.93                              | Q10: Public<br>Administration | 1.00 | 5.00 | 2.00 | 1.71 | 0.93      |

# **Q2** The assignments are related to the lectures







#### **Q**3

#### The school offers a broad range of events on campus







Strongly Disagree

TOTAL STRONGLY AGREE NEUTRAL DISAGREE STRONGLY AGREE (1) (2) (3) (4) DISAGREE (5) Q10: Criminal 29.17% 33.33% 20.83% 16.67% 0.00% 52.17% Justice 7 8 5 4 0 24 9.09% 40.91% 31.82% 18.18% 0.00% 47.83% Q10: Public Administration 2 9 7 22 4 0 9 8 0 Total 17 12 46 Respondents

| BASIC STATISTICS              |         |         |        |      | ?                     |
|-------------------------------|---------|---------|--------|------|-----------------------|
|                               | MINIMUM | MAXIMUM | MEDIAN | MEAN | STANDARD<br>DEVIATION |
| Q10: Criminal<br>Justice      | 1.00    | 4.00    | 2.00   | 2.25 | 1.05                  |
| Q10: Public<br>Administration | 1.00    | 4.00    |