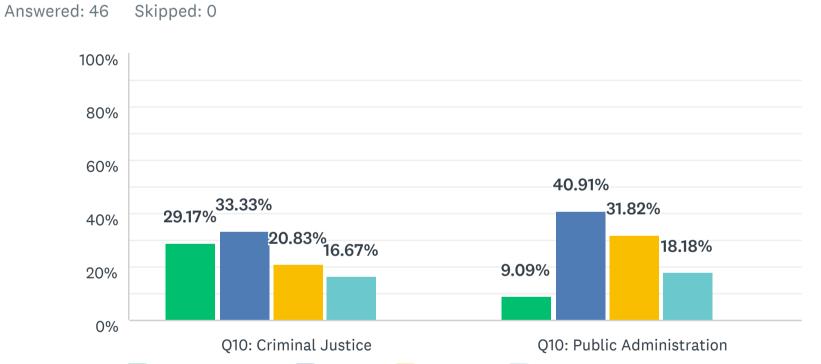

#### The school offers a broad range of events on campus

Strongly Disagree

TOTAL STRONGLY AGREE NEUTRAL DISAGREE STRONGLY AGREE (1) (2) (3) (4) DISAGREE (5) Q10: Criminal 29.17% 33.33% 20.83% 16.67% 0.00% 52.17% Justice 7 8 5 4 0 24 9.09% 40.91% 31.82% 18.18% 0.00% 47.83% Q10: Public Administration 2 9 7 22 4 0 9 8 0 Total 17 12 46 Respondents