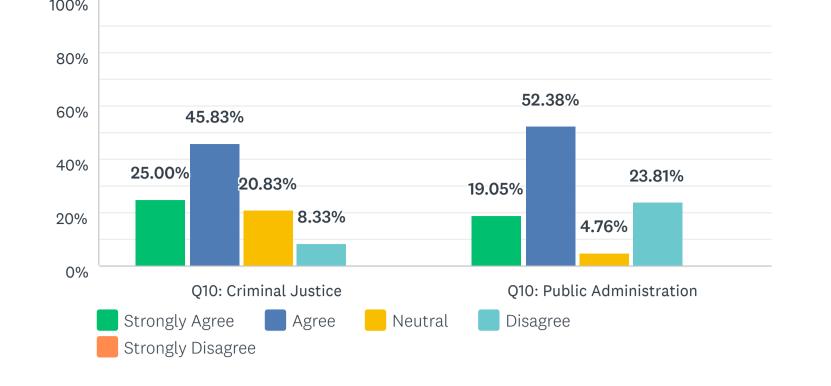

#### The administrators are accessible

Answered: 45 Skipped: 1

|                      | STRONGLY<br>AGREE (1) | AGREE<br>(2)  | NEUTRAL<br>(3) | DISAGREE<br>(4) | STRONGLY<br>DISAGREE<br>(5) | TOTAL         |
|----------------------|-----------------------|---------------|----------------|-----------------|-----------------------------|---------------|
| Q10: Criminal        | <b>25.00%</b>         | <b>45.83%</b> | <b>20.83%</b>  | <b>8.33%</b>    | <b>0.00%</b>                | <b>53.33%</b> |
| Justice              | 6                     | 11            | 5              | 2               | O                           | 24            |
| Q10: Public          | <b>19.05%</b>         | 52.38%        | <b>4.76%</b>   | <b>23.81%</b>   | <b>0.00%</b>                | <b>46.67%</b> |
| Administration       | 4                     | 11            | 1              | 5               | O                           | 21            |
| Total<br>Respondents | 10                    | 22            | 6              | 7               | 0                           | 45            |