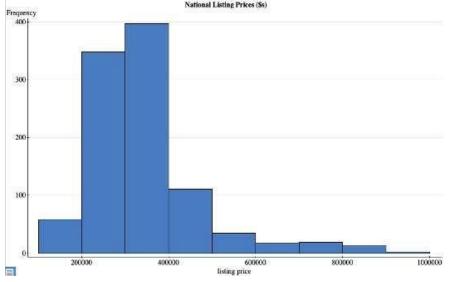

Summary Statistics for MAT 240 Real Estate Data (for dataset in Modules 2, 3, and 4)

This graph shows the frequency for listing price.

This graph shows the frequency for square feet.