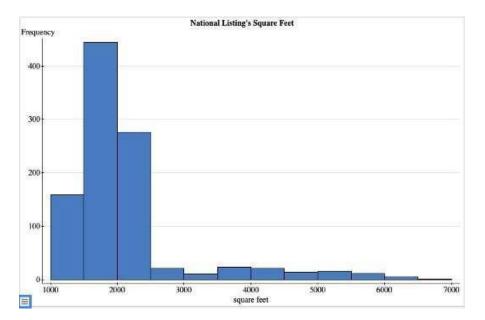

Summary Statistics for MAT 240 Real Estate Data (for dataset in Modules 2, 3, and 4)

This graph shows the frequency for listing price.

This graph shows the frequency for square feet.