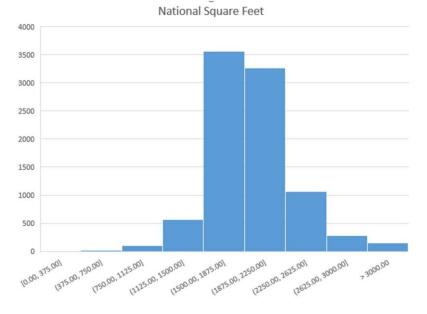

Summary Statistics for MAT 240 House Listing Price by Region (for dataset in Modules 5 and 7)

This graph shows the frequency for listing price.

This graph shows the frequency for square feet.