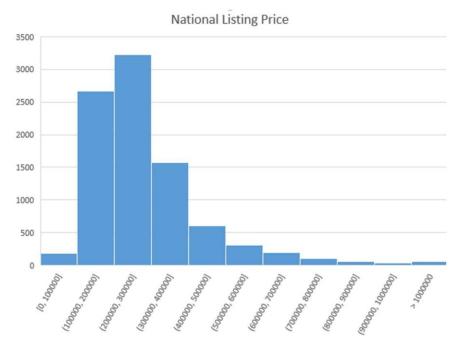

Summary Statistics for MAT 240 House Listing Price by Region (for dataset in Modules 5 and 7)

This graph shows the frequency for listing price.

This graph shows the frequency for square feet.